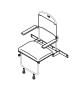

Tip-up shower seat, with flat padded seat with folding legs/arms, fixed backrest code: SHSS5PSE2FP

Tip-up PVC shower seat, with adjustable folding support legs code: SHSS4100

Tip-up Padded Seat, with adjustable folding support legs code: SHSS4P100

Tip-up PVC shower seat, with folding legs/arms/fixed backrest code: SHSS5100

Tip-up shower seat, with flat padded seat with folding legs/arms, fixed backrest code: SHSS5P100

Fip-up PVC shower seat, with adjustable folding support legs code: SHSS475/ SHSS4101/SHSS4120