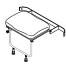

#### SIDE ENTRY MK2

Tip-up PVC

Shower Seat, with Adjustable Folding Support Legs code: SHSS4SEMK2

Tip-up Padded Seat, with adjustable folding support legs code: SHSS4PSEMK2

Tip-up PVC shower seat, with folding legs/ arms/fixed backrest code: SHSS5SEMK2

#### SIDE ENTRY MK1

Tip-up PVC shower seat, with adjustable folding support legs code: SHSS4SE

Tip-up Padded seat, with adjustable folding support legs code: SHSS4PSE

Tip-up PVC shower seat with folding legs/arms/ fixed backrest code: SHSS5SE