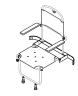

#### SIDE ENTRY MK1

Tip-up PVC shower seat, with adjustable folding support legs code: SHSS4SE

Tip-up Padded seat, with adjustable folding support legs code: SHSS4PSE

Tip-up PVC shower seat with folding legs/arms/ fixed backrest code: SHSS5SE