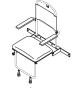

Tip-up shower seat, with flat padded seat with folding legs/arms/ fixed backrest code: SHSS5PS/E

Tel: 01869 365500 sales@chilterninvadex.co.uk

SYMBOLS: Bulk item Made to order Anti-microbial coating

15