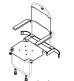

#### SIDE ENTRY MK1

Tip-up PVC shower seat, with adjustable folding support legs code: SHSS4SE

Tip-up Padded seat, with adjustable folding support legs code: SHSS4PSE

Tip-up PVC shower seat with folding legs/arms/ fixed backrest code: SHSS5SE