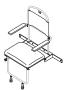

#### SIDE ENTRY MK2

Tip-up PVC

Shower Seat, with Adjustable Folding Support Legs code: SHSS4SEMK2

Tip-up Padded Seat, with adjustable folding support legs code: SHSS4PSEMK2

Tip-up PVC shower seat, with folding legs/ arms/fixed backrest code: SHSS5SEMK2

#### SIDE ENTRY MK1

Tip-up PVC shower seat, with adjustable folding support legs code: SHSS4SE

Tip-up Padded seat, with adjustable folding support legs code: SHSS4PSE

Tip-up PVC shower seat with folding legs/arms/ fixed backrest code: SHSS5SE