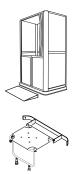

## **CUBICLE SEATS**

Shower seats for cubicles have a maximum load 127kg (20 stones) (279lb)

# **CUBICLE SEATS**

### Shower Cubicle Seats - Information for ordering

Chiltern Invadex produce a wide range of seats for use with the Shower Cubicle range. Basic size information is shown below. Specialist seats can be made to order (extended delivery times apply).