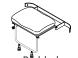

Tip-up shower seat, with flat padded seat with folding legs/arms, fixed backrest code: SHSS5PSE2FP

Tip-up PVC shower seat, with adjustable folding support legs code: SHSS4100

Tip-up Padded Seat, with adjustable folding support legs code: SHSS4P100

Tip-up PVC shower seat, with folding legs/arms/fixed backrest code: SHSS5100

Tip-up shower seat, with flat padded seat with folding legs/arms, fixed backrest code: SHSS5P100

Fip-up PVC shower seat, with adjustable folding support legs code: SHSS475/ SHSS4101/SHSS4120