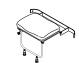

#### SIDE ENTRY MK2

Tip-up PVC

Shower Seat, with Adjustable Folding Support Legs code: SHSS4SEMK2

Tip-up Padded Seat, with adjustable folding support legs code: SHSS4PSEMK2

Tip-up PVC shower seat, with folding legs/ arms/fixed backrest code: SHSS5SEMK2