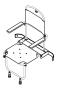

#### SIDE ENTRY MK2

Tip-up PVC

Shower Seat, with Adjustable Folding Support Legs code: SHSS4SEMK2

Tip-up Padded Seat, with adjustable folding support legs code: SHSS4PSEMK2

Tip-up PVC shower seat, with folding legs/ arms/fixed backrest code: SHSS5SEMK2

#### SIDE ENTRY MK1

Tip-up PVC shower seat, with adjustable folding support legs code: SHSS4SE

Tip-up Padded seat, with adjustable folding support legs code: SHSS4PSE

Tip-up PVC shower seat with folding legs/arms/ fixed backrest code: SHSS5SE