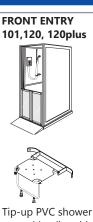

#### SIDE ENTRY MK2

Tip-up PVC

Shower Seat, with Adjustable Folding Support Legs code: SHSS4SEMK2

Tip-up Padded Seat, with adjustable folding support legs code: SHSS4PSEMK2

Tip-up PVC shower seat, with folding legs/ arms/fixed backrest code: SHSS5SEMK2