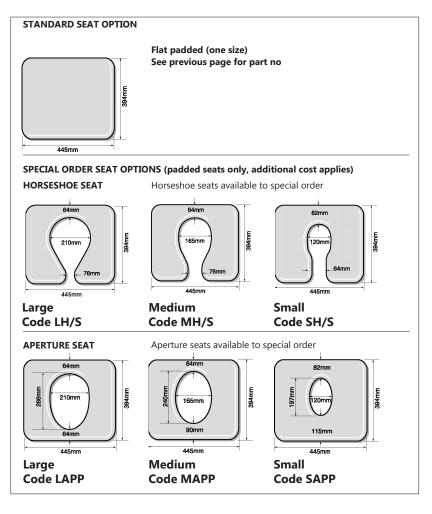

# **CUBICLE SEATS**

### Shower Cubicle Seats - Information for ordering

Chiltern Invadex produce a wide range of seats for use with the Shower Cubicle range. Basic size information is shown below. Specialist seats can be made to order (extended delivery times apply).